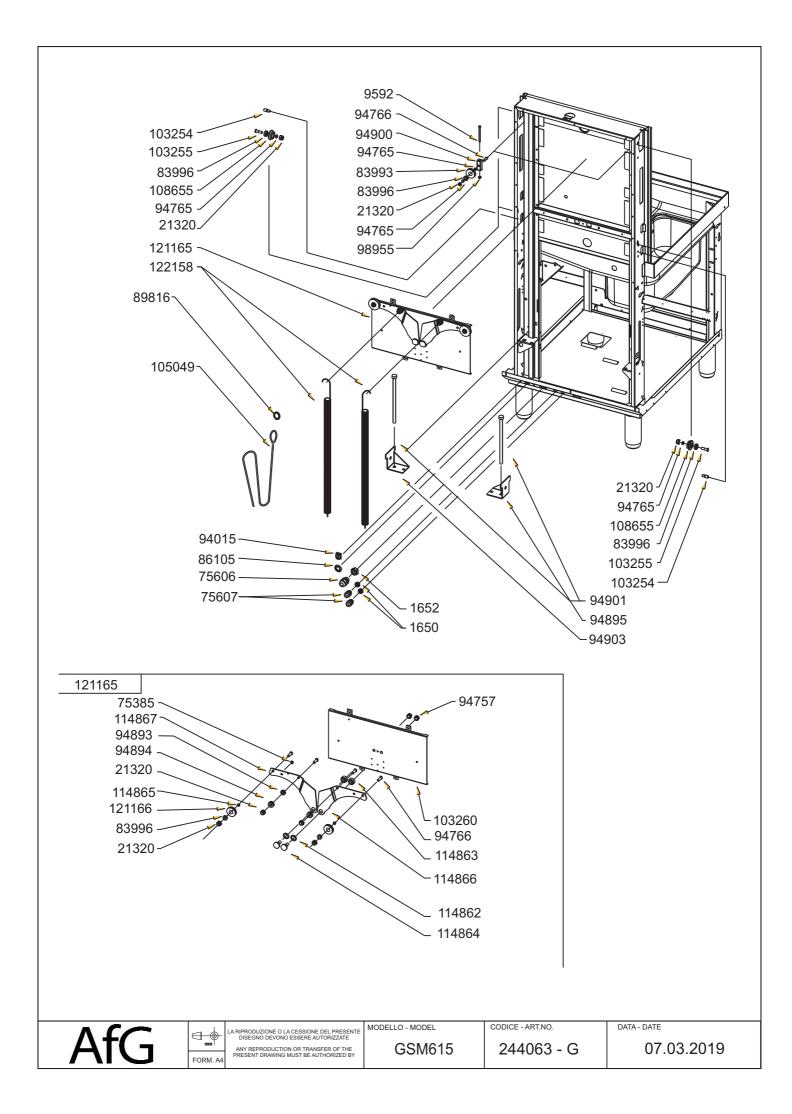

| 93412 | 116496          |                                                                                                                        |  |                         |                          |               |                           |  |
|-------|-----------------|------------------------------------------------------------------------------------------------------------------------|--|-------------------------|--------------------------|---------------|---------------------------|--|
|       | TUBI/HOSE/TUYAU |                                                                                                                        |  |                         |                          | CH<br>Qt./Mt. |                           |  |
|       | Nw              | 758975344                                                                                                              |  | <u>N.POS.</u><br>115849 |                          | 5             |                           |  |
|       | Gw              | 758975183                                                                                                              |  | 111580                  |                          | 5             |                           |  |
|       | Nt              | 758975181                                                                                                              |  | 111513                  |                          | 5             |                           |  |
|       | B               | 758975033                                                                                                              |  | 109144                  |                          | 5             |                           |  |
|       | Nd              | 758975036                                                                                                              |  | 109178                  |                          | 5             |                           |  |
|       | Np              | 758975035                                                                                                              |  | 109177                  |                          | 5             |                           |  |
|       | Wt              | 758975034                                                                                                              |  | 109176                  |                          | 5             |                           |  |
|       | Az              | 758975317                                                                                                              |  | 114953                  |                          | 5             |                           |  |
|       | Rs              | 758975318                                                                                                              |  | 114954                  |                          | 5             |                           |  |
| AfG   | ANY REPRO       | NE O LA CESSIONE DEL PRESENTE<br>EVONO ESSERE AUTORIZZATE<br>DUCTION OR TRANSFER OF THE<br>WWING MUST BE AUTHORIZED BY |  |                         | MODEL CODICE - SM615 244 |               | DATA - DATE<br>07.03.2019 |  |