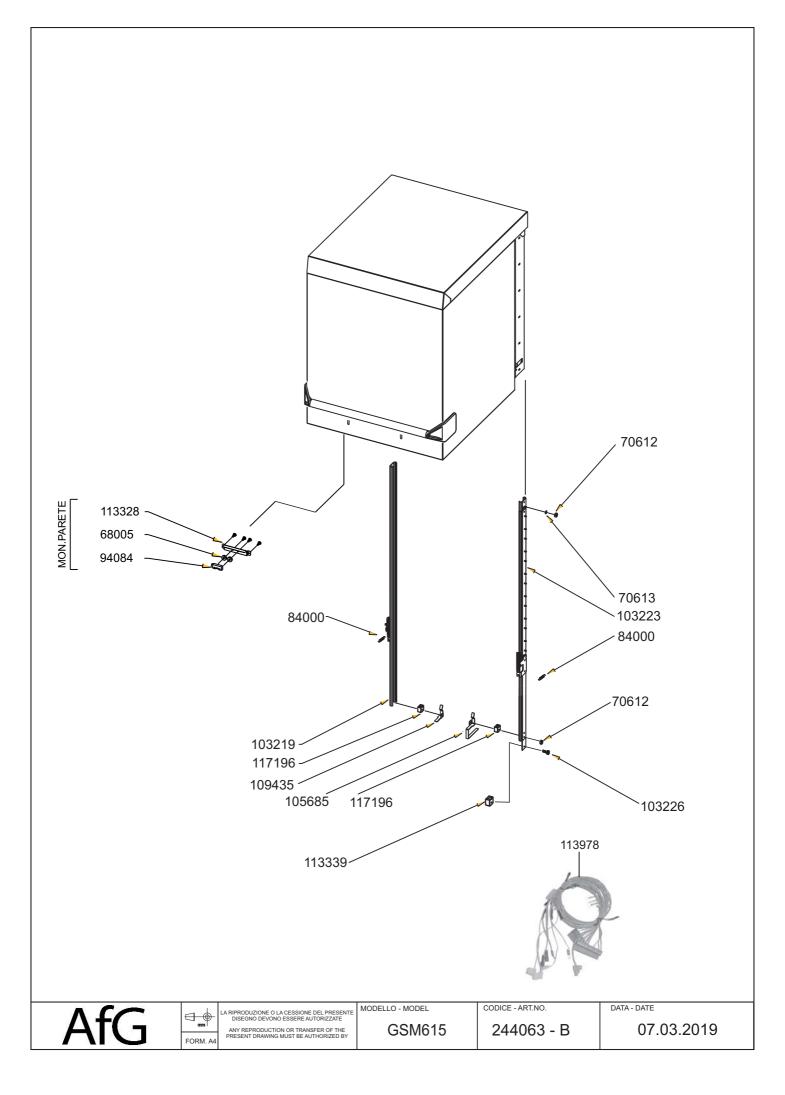

| 93412 | 116496          |                                                                                                                        |  |                         |                          |               |                           |  |
|-------|-----------------|------------------------------------------------------------------------------------------------------------------------|--|-------------------------|--------------------------|---------------|---------------------------|--|
|       | TUBI/HOSE/TUYAU |                                                                                                                        |  |                         |                          | CH<br>Qt./Mt. |                           |  |
|       | Nw              | 758975344                                                                                                              |  | <u>N.POS.</u><br>115849 |                          | 5             |                           |  |
|       | Gw              | 758975183                                                                                                              |  | 111580                  |                          | 5             |                           |  |
|       | Nt              | 758975181                                                                                                              |  | 111513                  |                          | 5             |                           |  |
|       | B               | 758975033                                                                                                              |  | 109144                  |                          | 5             |                           |  |
|       | Nd              | 758975036                                                                                                              |  | 109178                  |                          | 5             |                           |  |
|       | Np              | 758975035                                                                                                              |  | 109177                  |                          | 5             |                           |  |
|       | Wt              | 758975034                                                                                                              |  | 109176                  |                          | 5             |                           |  |
|       | Az              | 758975317                                                                                                              |  | 114953                  |                          | 5             |                           |  |
|       | Rs              | 758975318                                                                                                              |  | 114954                  |                          | 5             |                           |  |
| AfG   | ANY REPRO       | NE O LA CESSIONE DEL PRESENTE<br>EVONO ESSERE AUTORIZZATE<br>DUCTION OR TRANSFER OF THE<br>WWING MUST BE AUTHORIZED BY |  |                         | MODEL CODICE - SM615 244 |               | DATA - DATE<br>07.03.2019 |  |