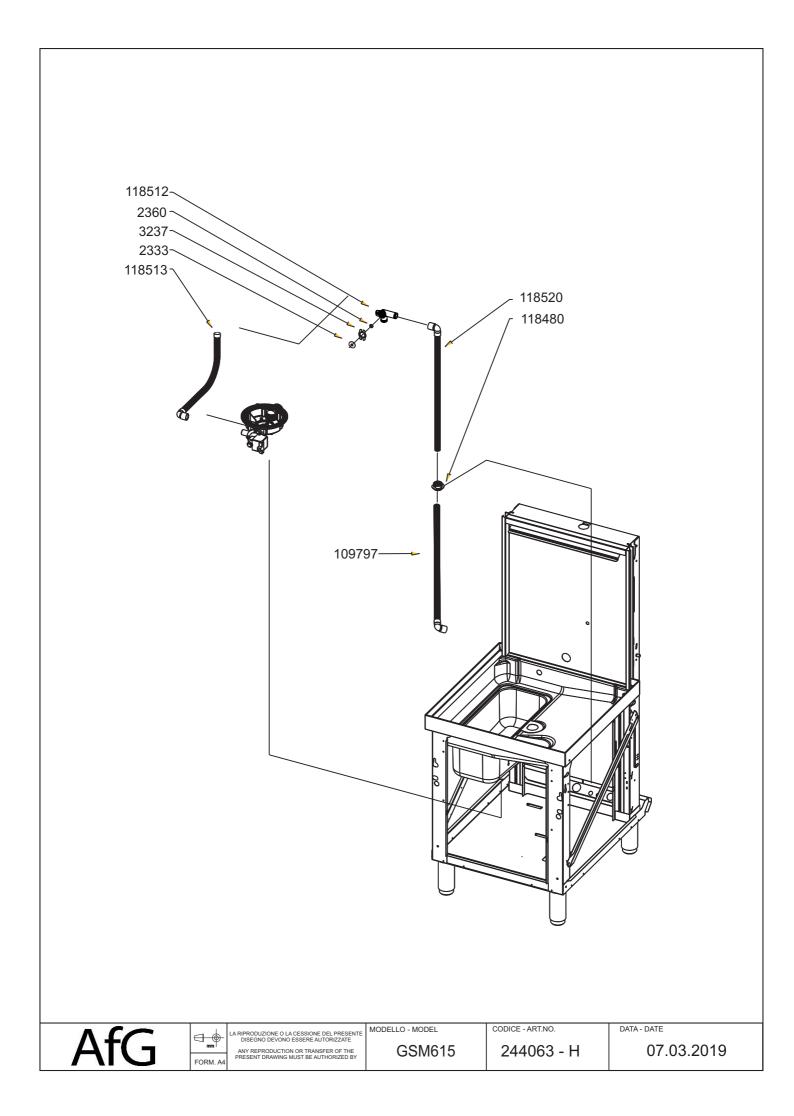

| 93412 | 116496          |                                                                                                                        |  |                         |                          |               |                           |  |
|-------|-----------------|------------------------------------------------------------------------------------------------------------------------|--|-------------------------|--------------------------|---------------|---------------------------|--|
|       | TUBI/HOSE/TUYAU |                                                                                                                        |  |                         |                          | CH<br>Qt./Mt. |                           |  |
|       | Nw              | 758975344                                                                                                              |  | <u>N.POS.</u><br>115849 |                          | 5             |                           |  |
|       | Gw              | 758975183                                                                                                              |  | 111580                  |                          | 5             |                           |  |
|       | Nt              | 758975181                                                                                                              |  | 111513                  |                          | 5             |                           |  |
|       | B               | 758975033                                                                                                              |  | 109144                  |                          | 5             |                           |  |
|       | Nd              | 758975036                                                                                                              |  | 109178                  |                          | 5             |                           |  |
|       | Np              | 758975035                                                                                                              |  | 109177                  |                          | 5             |                           |  |
|       | Wt              | 758975034                                                                                                              |  | 109176                  |                          | 5             |                           |  |
|       | Az              | 758975317                                                                                                              |  | 114953                  |                          | 5             |                           |  |
|       | Rs              | 758975318                                                                                                              |  | 114954                  |                          | 5             |                           |  |
| AfG   | ANY REPRO       | NE O LA CESSIONE DEL PRESENTE<br>EVONO ESSERE AUTORIZZATE<br>DUCTION OR TRANSFER OF THE<br>WWING MUST BE AUTHORIZED BY |  |                         | MODEL CODICE - SM615 244 |               | DATA - DATE<br>07.03.2019 |  |