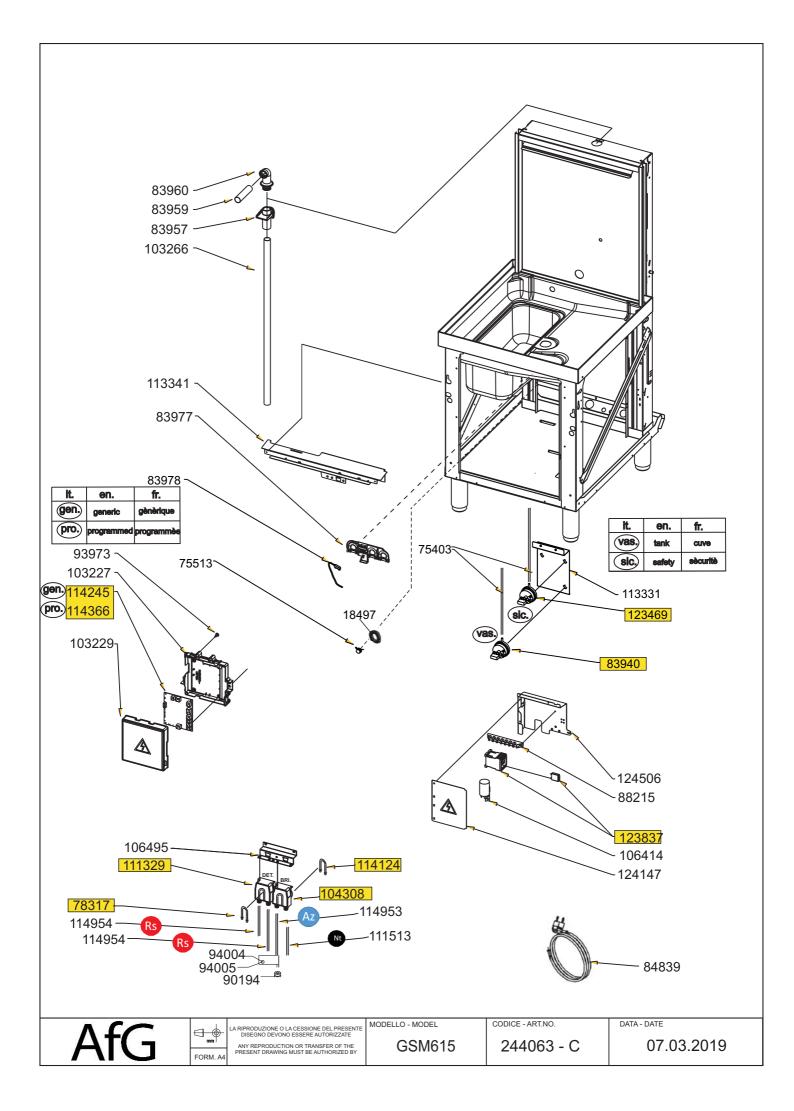

| 93412 | 116496          |                                                                                                                        |  |                         |                          |               |                           |  |
|-------|-----------------|------------------------------------------------------------------------------------------------------------------------|--|-------------------------|--------------------------|---------------|---------------------------|--|
|       | TUBI/HOSE/TUYAU |                                                                                                                        |  |                         |                          | CH<br>Qt./Mt. |                           |  |
|       | Nw              | 758975344                                                                                                              |  | <u>N.POS.</u><br>115849 |                          | 5             |                           |  |
|       | Gw              | 758975183                                                                                                              |  | 111580                  |                          | 5             |                           |  |
|       | Nt              | 758975181                                                                                                              |  | 111513                  |                          | 5             |                           |  |
|       | B               | 758975033                                                                                                              |  | 109144                  |                          | 5             |                           |  |
|       | Nd              | 758975036                                                                                                              |  | 109178                  |                          | 5             |                           |  |
|       | Np              | 758975035                                                                                                              |  | 109177                  |                          | 5             |                           |  |
|       | Wt              | 758975034                                                                                                              |  | 109176                  |                          | 5             |                           |  |
|       | Az              | 758975317                                                                                                              |  | 114953                  |                          | 5             |                           |  |
|       | Rs              | 758975318                                                                                                              |  | 114954                  |                          | 5             |                           |  |
| AfG   | ANY REPRO       | NE O LA CESSIONE DEL PRESENTE<br>EVONO ESSERE AUTORIZZATE<br>DUCTION OR TRANSFER OF THE<br>WWING MUST BE AUTHORIZED BY |  |                         | MODEL CODICE - SM615 244 |               | DATA - DATE<br>07.03.2019 |  |