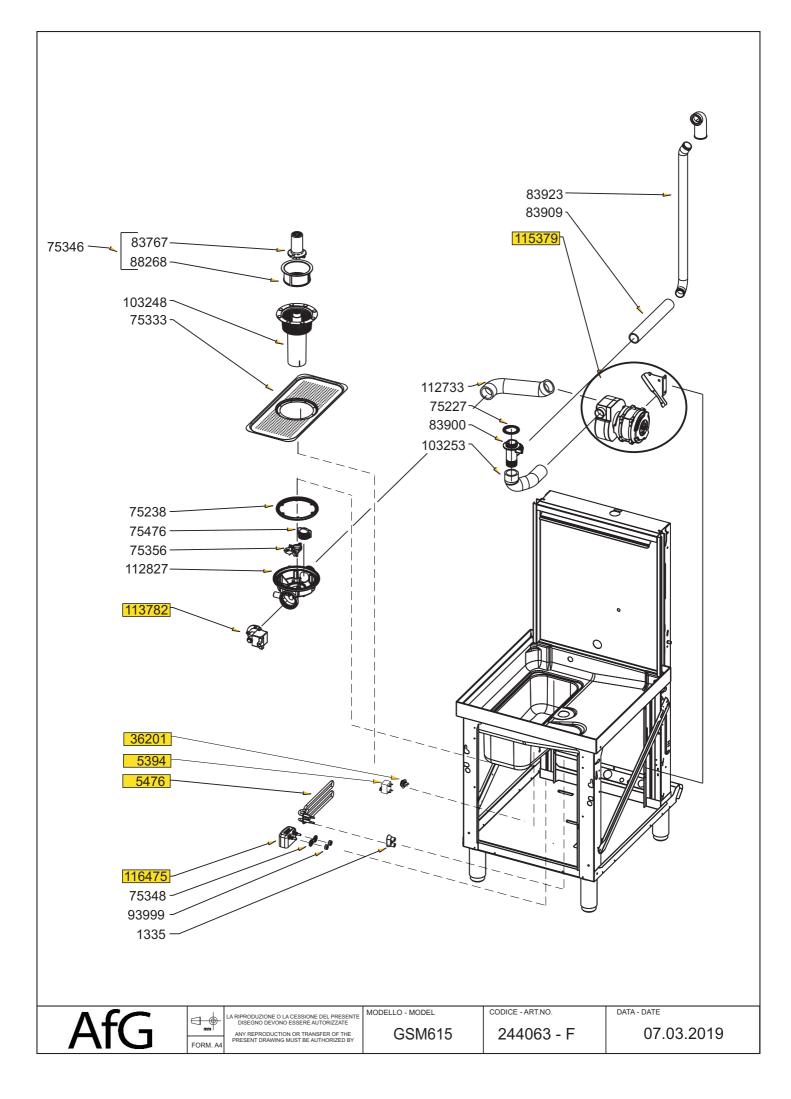

| 93412 | 116496          |                                                                                                                        |  |                         |                          |               |                           |  |
|-------|-----------------|------------------------------------------------------------------------------------------------------------------------|--|-------------------------|--------------------------|---------------|---------------------------|--|
|       | TUBI/HOSE/TUYAU |                                                                                                                        |  |                         |                          | CH<br>Qt./Mt. |                           |  |
|       | Nw              | 758975344                                                                                                              |  | <u>N.POS.</u><br>115849 |                          | 5             |                           |  |
|       | Gw              | 758975183                                                                                                              |  | 111580                  |                          | 5             |                           |  |
|       | Nt              | 758975181                                                                                                              |  | 111513                  |                          | 5             |                           |  |
|       | B               | 758975033                                                                                                              |  | 109144                  |                          | 5             |                           |  |
|       | Nd              | 758975036                                                                                                              |  | 109178                  |                          | 5             |                           |  |
|       | Np              | 758975035                                                                                                              |  | 109177                  |                          | 5             |                           |  |
|       | Wt              | 758975034                                                                                                              |  | 109176                  |                          | 5             |                           |  |
|       | Az              | 758975317                                                                                                              |  | 114953                  |                          | 5             |                           |  |
|       | Rs              | 758975318                                                                                                              |  | 114954                  |                          | 5             |                           |  |
| AfG   | ANY REPRO       | NE O LA CESSIONE DEL PRESENTE<br>EVONO ESSERE AUTORIZZATE<br>DUCTION OR TRANSFER OF THE<br>WWING MUST BE AUTHORIZED BY |  |                         | MODEL CODICE - SM615 244 |               | DATA - DATE<br>07.03.2019 |  |