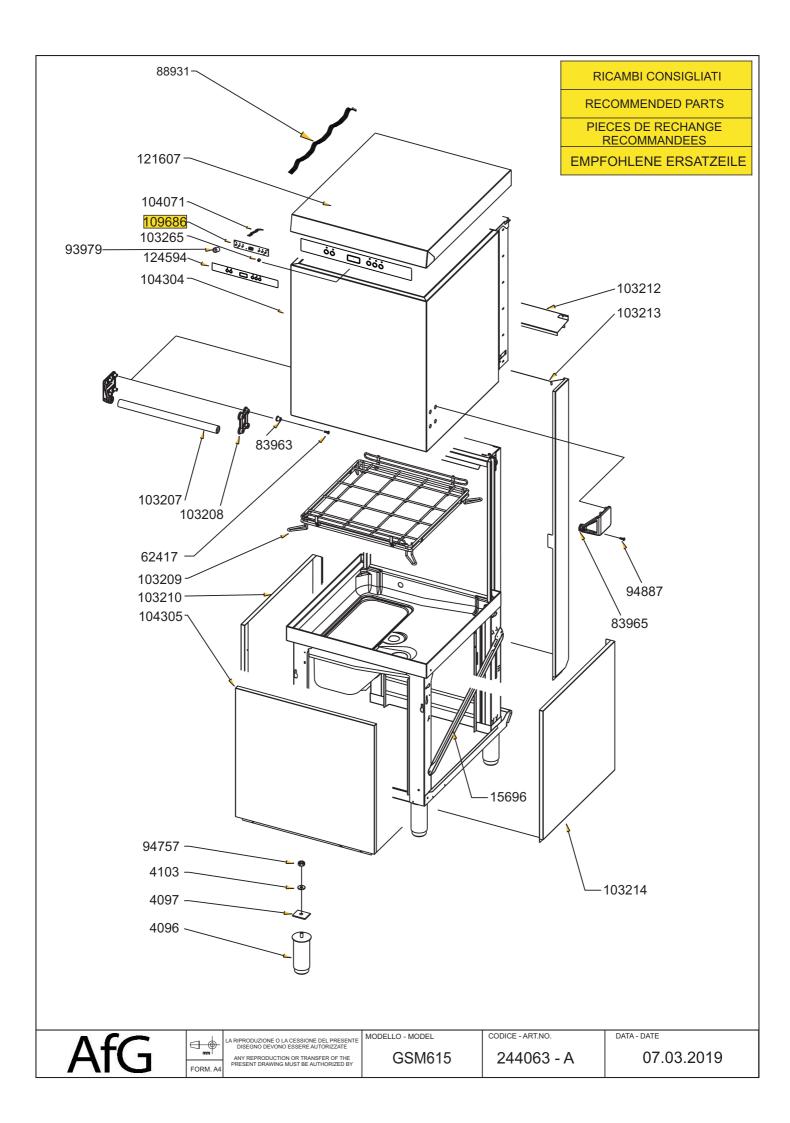

| 93412 | 116496          |                                                                                                                        |  |                         |                          |               |                           |  |
|-------|-----------------|------------------------------------------------------------------------------------------------------------------------|--|-------------------------|--------------------------|---------------|---------------------------|--|
|       | TUBI/HOSE/TUYAU |                                                                                                                        |  |                         |                          | CH<br>Qt./Mt. |                           |  |
|       | Nw              | 758975344                                                                                                              |  | <u>N.POS.</u><br>115849 |                          | 5             |                           |  |
|       | Gw              | 758975183                                                                                                              |  | 111580                  |                          | 5             |                           |  |
|       | Nt              | 758975181                                                                                                              |  | 111513                  |                          | 5             |                           |  |
|       | B               | 758975033                                                                                                              |  | 109144                  |                          | 5             |                           |  |
|       | Nd              | 758975036                                                                                                              |  | 109178                  |                          | 5             |                           |  |
|       | Np              | 758975035                                                                                                              |  | 109177                  |                          | 5             |                           |  |
|       | Wt              | 758975034                                                                                                              |  | 109176                  |                          | 5             |                           |  |
|       | Az              | 758975317                                                                                                              |  | 114953                  |                          | 5             |                           |  |
|       | Rs              | 758975318                                                                                                              |  | 114954                  |                          | 5             |                           |  |
| AfG   | ANY REPRO       | NE O LA CESSIONE DEL PRESENTE<br>EVONO ESSERE AUTORIZZATE<br>DUCTION OR TRANSFER OF THE<br>WWING MUST BE AUTHORIZED BY |  |                         | MODEL CODICE - SM615 244 |               | DATA - DATE<br>07.03.2019 |  |