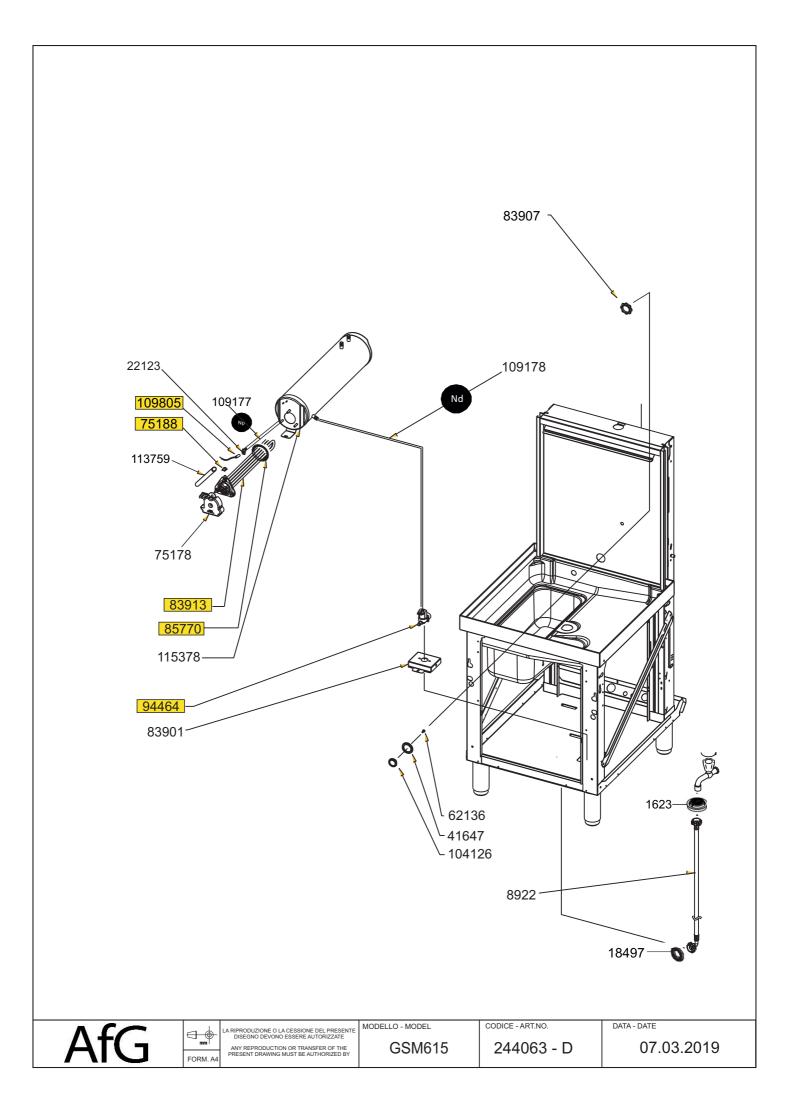

| 93412 | 116496          |                                                                                                                        |  |                         |                          |               |                           |  |
|-------|-----------------|------------------------------------------------------------------------------------------------------------------------|--|-------------------------|--------------------------|---------------|---------------------------|--|
|       | TUBI/HOSE/TUYAU |                                                                                                                        |  |                         |                          | CH<br>Qt./Mt. |                           |  |
|       | Nw              | 758975344                                                                                                              |  | <u>N.POS.</u><br>115849 |                          | 5             |                           |  |
|       | Gw              | 758975183                                                                                                              |  | 111580                  |                          | 5             |                           |  |
|       | Nt              | 758975181                                                                                                              |  | 111513                  |                          | 5             |                           |  |
|       | B               | 758975033                                                                                                              |  | 109144                  |                          | 5             |                           |  |
|       | Nd              | 758975036                                                                                                              |  | 109178                  |                          | 5             |                           |  |
|       | Np              | 758975035                                                                                                              |  | 109177                  |                          | 5             |                           |  |
|       | Wt              | 758975034                                                                                                              |  | 109176                  |                          | 5             |                           |  |
|       | Az              | 758975317                                                                                                              |  | 114953                  |                          | 5             |                           |  |
|       | Rs              | 758975318                                                                                                              |  | 114954                  |                          | 5             |                           |  |
| AfG   | ANY REPRO       | NE O LA CESSIONE DEL PRESENTE<br>EVONO ESSERE AUTORIZZATE<br>DUCTION OR TRANSFER OF THE<br>WWING MUST BE AUTHORIZED BY |  |                         | MODEL CODICE - SM615 244 |               | DATA - DATE<br>07.03.2019 |  |