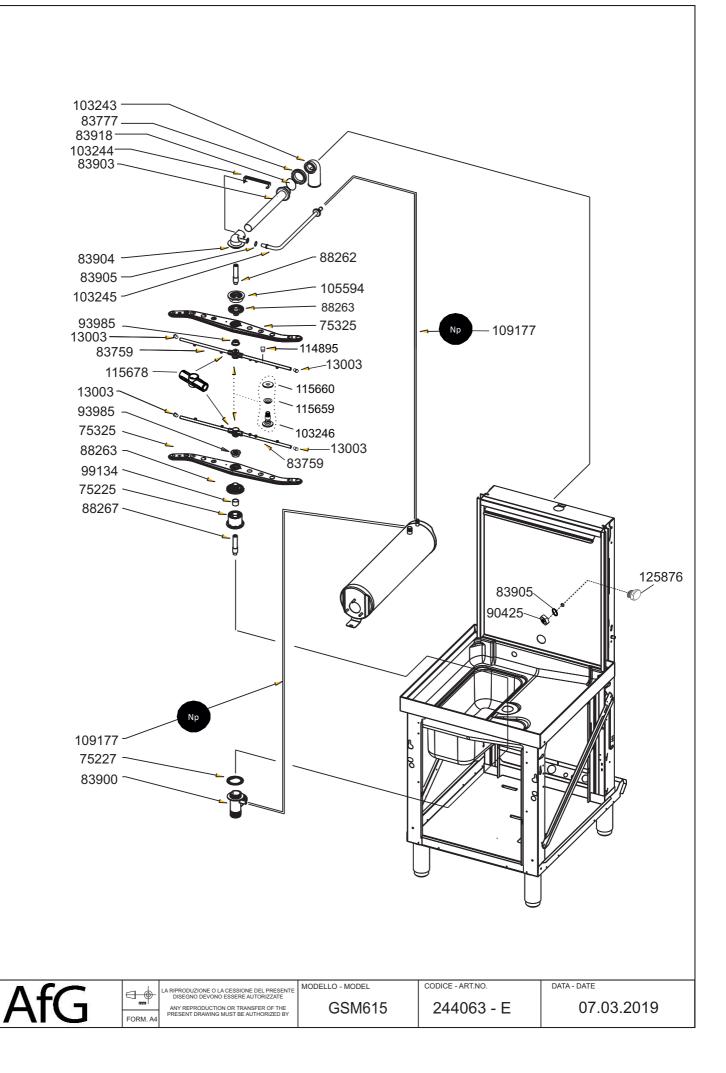

| 93412 | 116496          |                                                                                                                        |  |                         |                          |               |                           |  |
|-------|-----------------|------------------------------------------------------------------------------------------------------------------------|--|-------------------------|--------------------------|---------------|---------------------------|--|
|       | TUBI/HOSE/TUYAU |                                                                                                                        |  |                         |                          | CH<br>Qt./Mt. |                           |  |
|       | Nw              | 758975344                                                                                                              |  | <u>N.POS.</u><br>115849 |                          | 5             |                           |  |
|       | Gw              | 758975183                                                                                                              |  | 111580                  |                          | 5             |                           |  |
|       | Nt              | 758975181                                                                                                              |  | 111513                  |                          | 5             |                           |  |
|       | B               | 758975033                                                                                                              |  | 109144                  |                          | 5             |                           |  |
|       | Nd              | 758975036                                                                                                              |  | 109178                  |                          | 5             |                           |  |
|       | Np              | 758975035                                                                                                              |  | 109177                  |                          | 5             |                           |  |
|       | Wt              | 758975034                                                                                                              |  | 109176                  |                          | 5             |                           |  |
|       | Az              | 758975317                                                                                                              |  | 114953                  |                          | 5             |                           |  |
|       | Rs              | 758975318                                                                                                              |  | 114954                  |                          | 5             |                           |  |
| AfG   | ANY REPRO       | NE O LA CESSIONE DEL PRESENTE<br>EVONO ESSERE AUTORIZZATE<br>DUCTION OR TRANSFER OF THE<br>WWING MUST BE AUTHORIZED BY |  |                         | MODEL CODICE - SM615 244 |               | DATA - DATE<br>07.03.2019 |  |