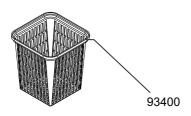

| TUBI/HOSE/TUYAU/SCHLAUCH |           |        |     |      |
|--------------------------|-----------|--------|-----|------|
| Cod. Bonferraro          | Cod. Smeg | N°Pos. | Mt. | TYPE |
| 22300104800              | 758975033 | 109144 | 5   | B    |
| 22300104900              | 758975034 | 109176 | 5   | WT   |
| 22300105000              | 758975035 | 109177 | 5   | NP   |
| 22300105100              | 758975036 | 109178 | 5   | ND   |
| 22300143800              | 758975477 | 119569 | 5   | NW   |
| 22300112400              | 758975183 | 111580 | 5   | GW   |
| 22300112300              | 758975181 | 111513 | 5   | NT   |
| 22300130700              | 758975317 | 114953 | 5   | AZ   |
| 22300130800              | 758975318 | 114954 | 5   | RS   |
| 22300166900              | 758975852 |