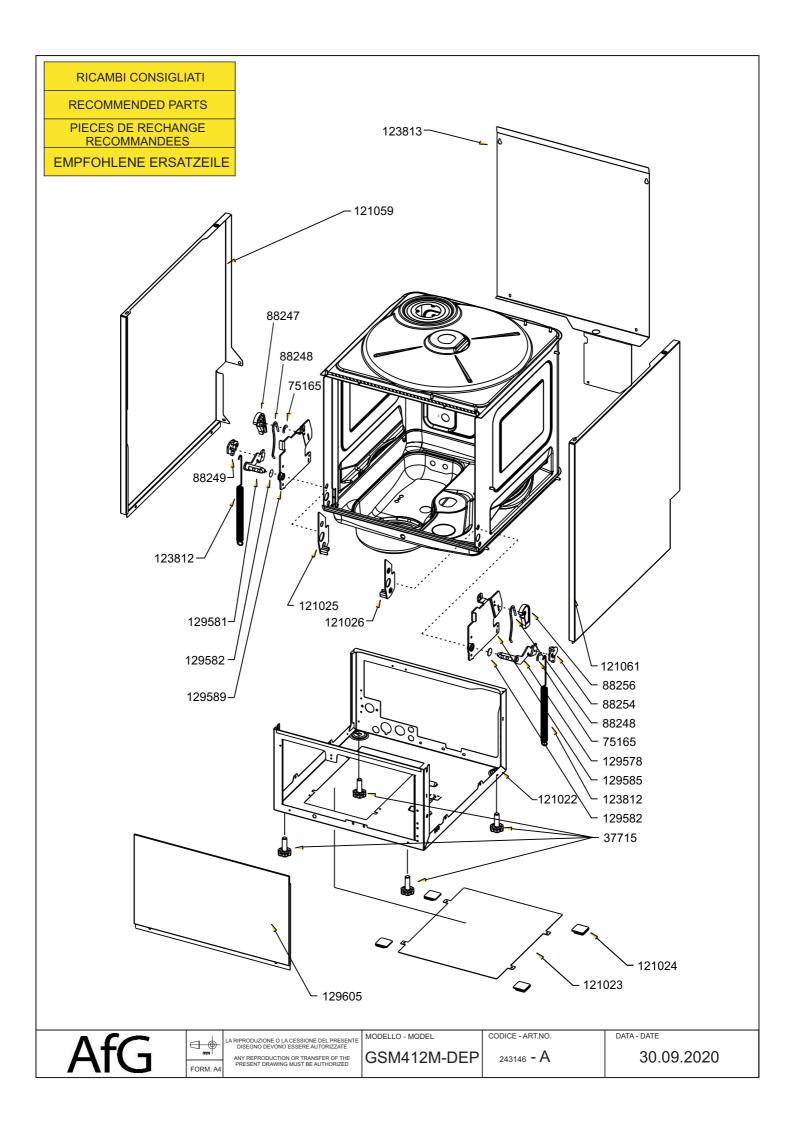

A RIPRODUZIONE O LA CESSIONE DEL PRESENT DISEGNO DEVONO ESSERE AUTORIZZATE ANY REPRODUCTION OR TRANSFER OF THE MODELLO - MODEL

GSM412M-DEP

CODICE - ART.NO.

243146 -

DATA - DATE

30.09.2020