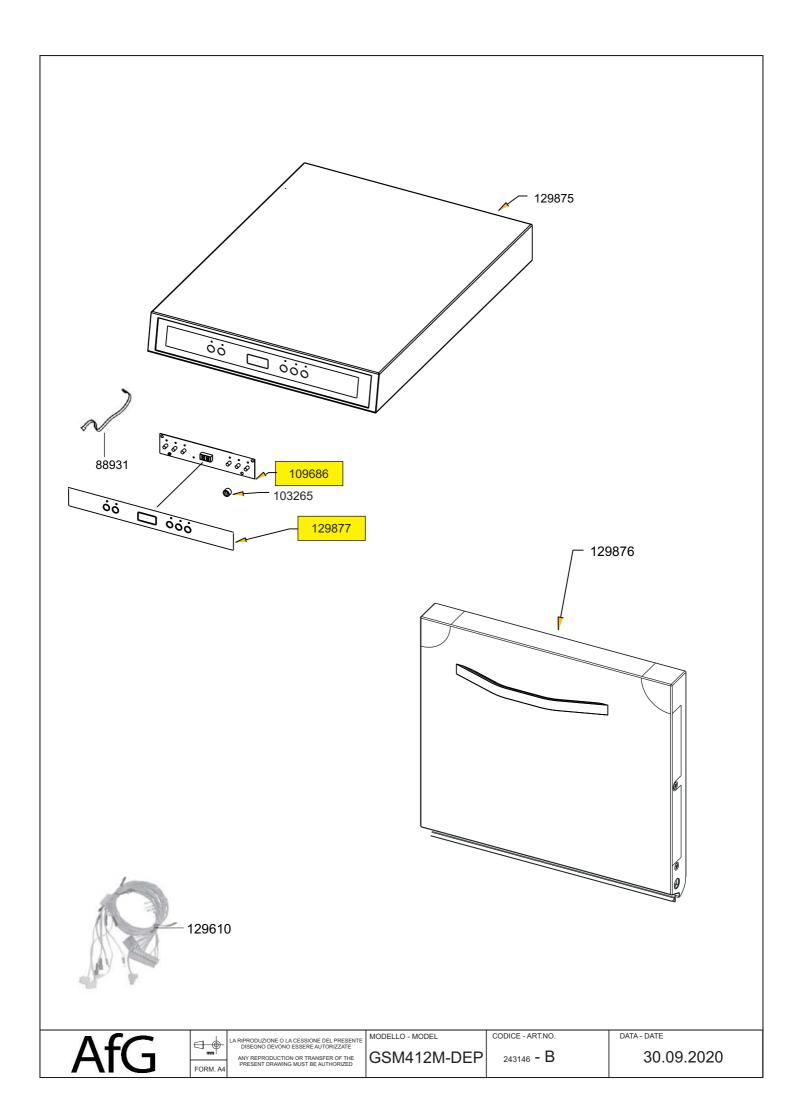

A RIPRODUZIONE O LA CESSIONE DEL PRESENT DISEGNO DEVONO ESSERE AUTORIZZATE ANY REPRODUCTION OR TRANSFER OF THE MODELLO - MODEL

GSM412M-DEP

CODICE - ART.NO.

243146 -

DATA - DATE

30.09.2020