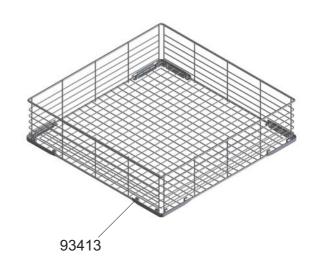

HLAUCH |           |        |     |      |
|--------------------------|-----------|--------|-----|------|
| Cod. Bonferraro          | Cod. Smeg | N°Pos. | Mt. | TYPE |
| 22300104800              | 758975033 | 109144 | 5   | B    |
| 22300104900              | 758975034 | 109176 | 5   | WT   |
| 22300105000              | 758975035 | 109177 | 5   | NP   |
| 22300105100              | 758975036 | 109178 | 5   | ND   |
| 22300143800              | 758975477 | 119569 | 5   | NW   |
| 22300112400              | 758975183 | 111580 | 5   | GW   |
| 22300112300              | 758975181 | 111513 | 5   | NT   |
| 22300130700              | 758975317 | 114953 | 5   | AZ   |
| 22300130800              | 758975318 | 114954 | 5   | RS   |
| 22300166900              | 758975852 | 128533 | 5   | BW   |







A RIPRODUZIONE O LA CESSIONE DEL PRESENT DISEGNO DEVONO ESSERE AUTORIZZATE ANY REPRODUCTION OR TRANSFER OF THE MODELLO - MODEL

GSM412M-DEP

CODICE - ART.NO.

243146 -

DATA - DATE

30.09.2020