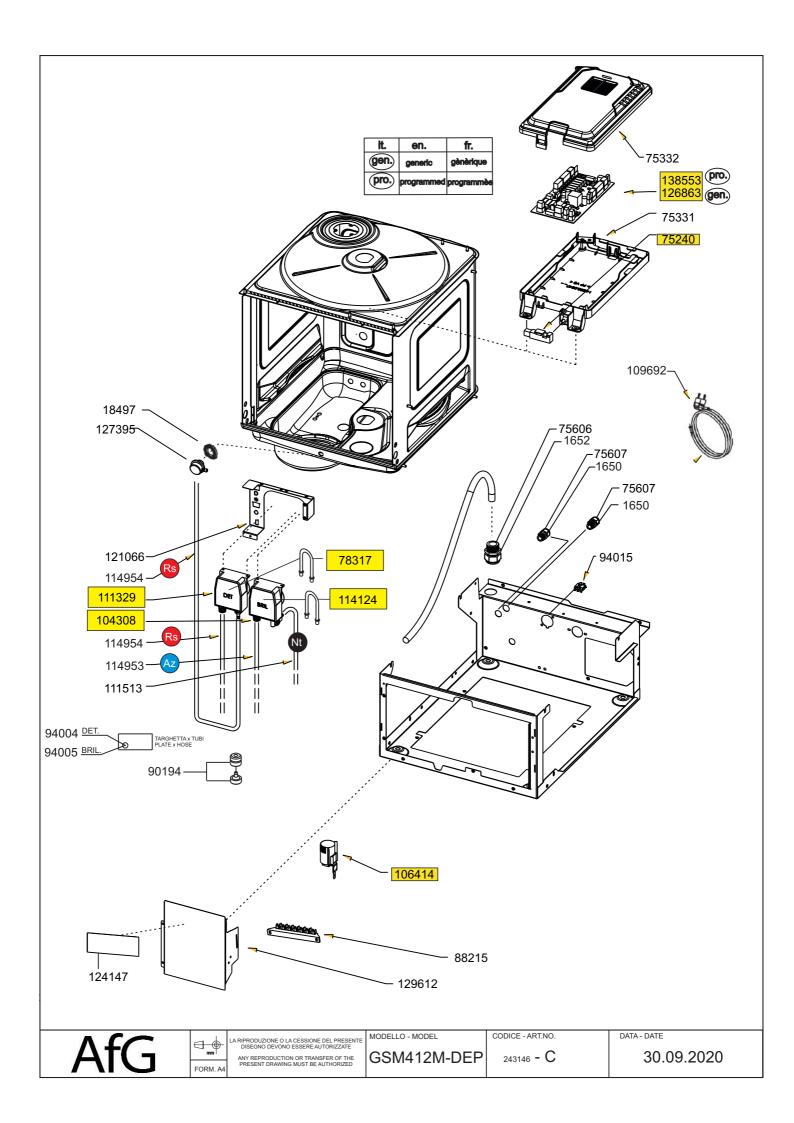

A RIPRODUZIONE O LA CESSIONE DEL PRESENT DISEGNO DEVONO ESSERE AUTORIZZATE ANY REPRODUCTION OR TRANSFER OF THE MODELLO - MODEL

GSM412M-DEP

CODICE - ART.NO.

243146 -

DATA - DATE

30.09.2020