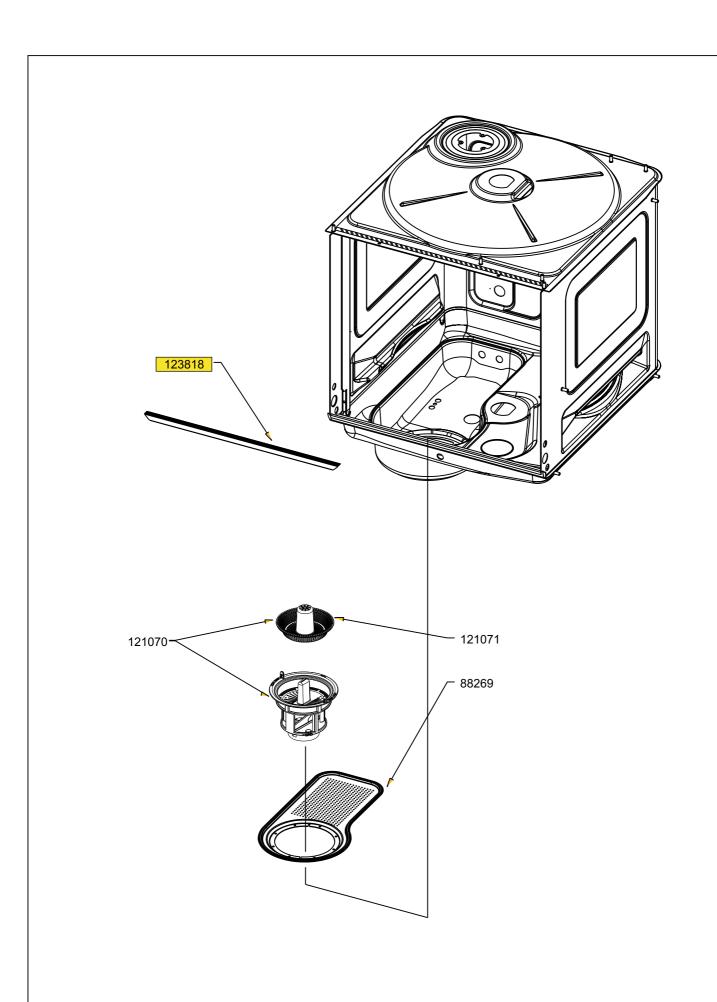

| TUBI/HOSE/TUYAU/SCHLAUCH |           |        |     |      |
|--------------------------|-----------|--------|-----|------|
| Cod. Bonferraro          | Cod. Smeg | N°Pos. | Mt. | TYPE |
| 22300104800              | 758975033 | 109144 | 5   | B    |
| 22300104900              | 758975034 | 109176 | 5   | WT   |
| 22300105000              | 758975035 | 109177 | 5   | NP   |
| 22300105100              | 758975036 | 109178 | 5   | ND   |
| 22300143800              | 758975477 | 119569 | 5   | NW   |
| 22300112400              | 758975183 | 111580 | 5   | GW   |
| 22300112300              | 758975181 | 111513 | 5   | NT   |
| 22300130700              | 758975317 | 114953 | 5   | AZ   |
| 22300130800              | 758975318 | 114954 | 5   | RS   |
| 22300166900              | 758