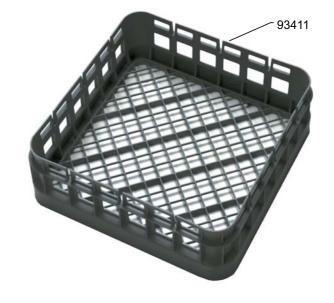

| TUBI/HOSE/TUYAU/SCHLAUCH |           |        |     |      |
|--------------------------|-----------|--------|-----|------|
| Cod. Bonferraro          | Cod. Smeg | N°Pos. | Mt. | TYPE |
| 22300104800              | 758975033 | 109144 | 5   | B    |
| 22300104900              | 758975034 | 109176 | 5   | WT   |
| 22300105000              | 758975035 | 109177 | 5   | NP   |
| 22300105100              | 758975036 | 109178 | 5   | ND   |
| 22300143800              | 758975477 | 119569 | 5   | NW   |
| 22300112400              | 758975183 | 111580 | 5   | GW   |
| 22300112300              | 758975181 | 111513 | 5   | NT   |
| 22300130700              | 758975317 | 114953 | 5   | AZ   |
| 22300130800              | 758975318 | 114954 | 5   | RS   |
| 22300166900              | 758975852 | 1