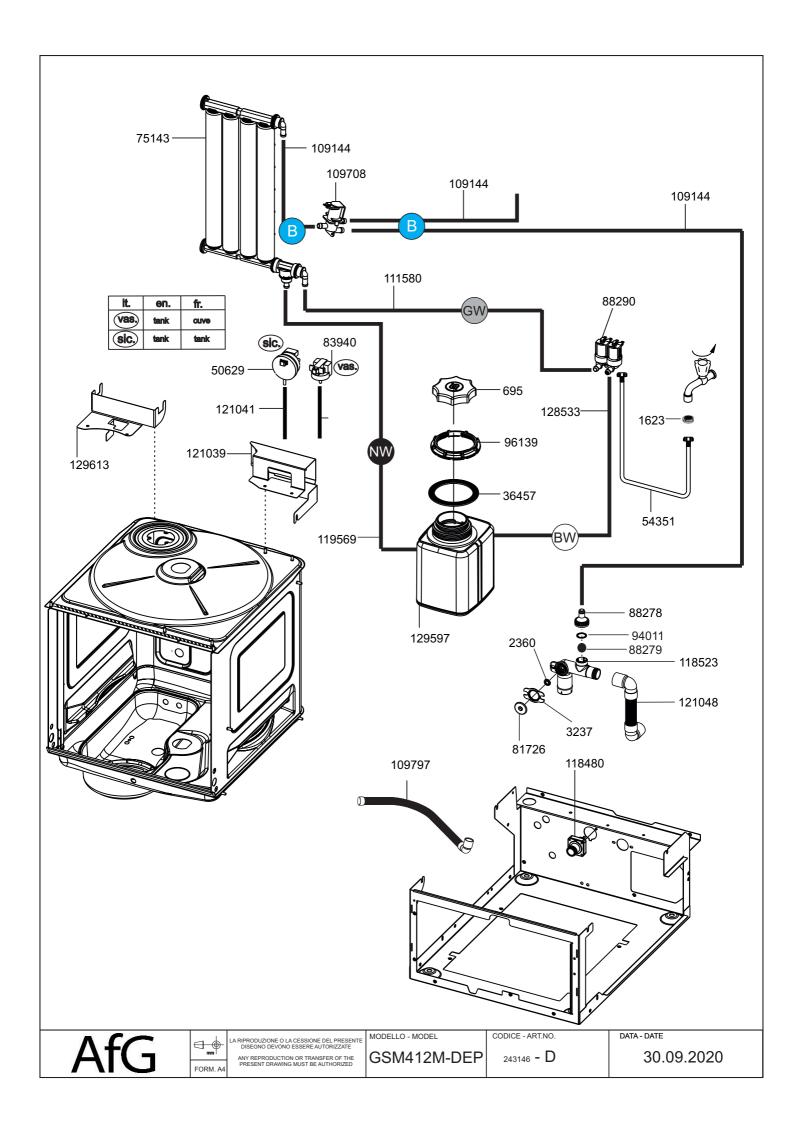

| TUBI/HOSE/TUYAU/SCHLAUCH |           |        |     |      |
|--------------------------|-----------|--------|-----|------|
| Cod. Bonferraro          | Cod. Smeg | N°Pos. | Mt. | TYPE |
| 22300104800              | 758975033 | 109144 | 5   | B    |
| 22300104900              | 758975034 | 109176 | 5   | WT   |
| 22300105000              | 758975035 | 109177 | 5   | NP   |
| 22300105100              | 758975036 | 109178 | 5   | ND   |
| 22300143800              | 758975477 | 119569 | 5   | NW   |
| 22300112400              | 758975183 | 111580 | 5   | GW   |
| 22300112300              | 758975181 | 111513 | 5   | NT   |
| 22300130700              | 758975317 | 114953 | 5   | AZ   |
| 22300130800              | 758975318 | 114954 | 5   | RS   |
| 22300166900              | 758975852 | 128533 | 5   | BW   |

A RIPRODUZIONE O LA CESSIONE DEL PRESENT DISEGNO DEVONO ESSERE AUTORIZZATE ANY REPRODUCTION OR TRANSFER OF THE MODELLO - MODEL

GSM412M-DEP

CODICE - ART.NO.

243146 -

DATA - DATE

30.09.2020