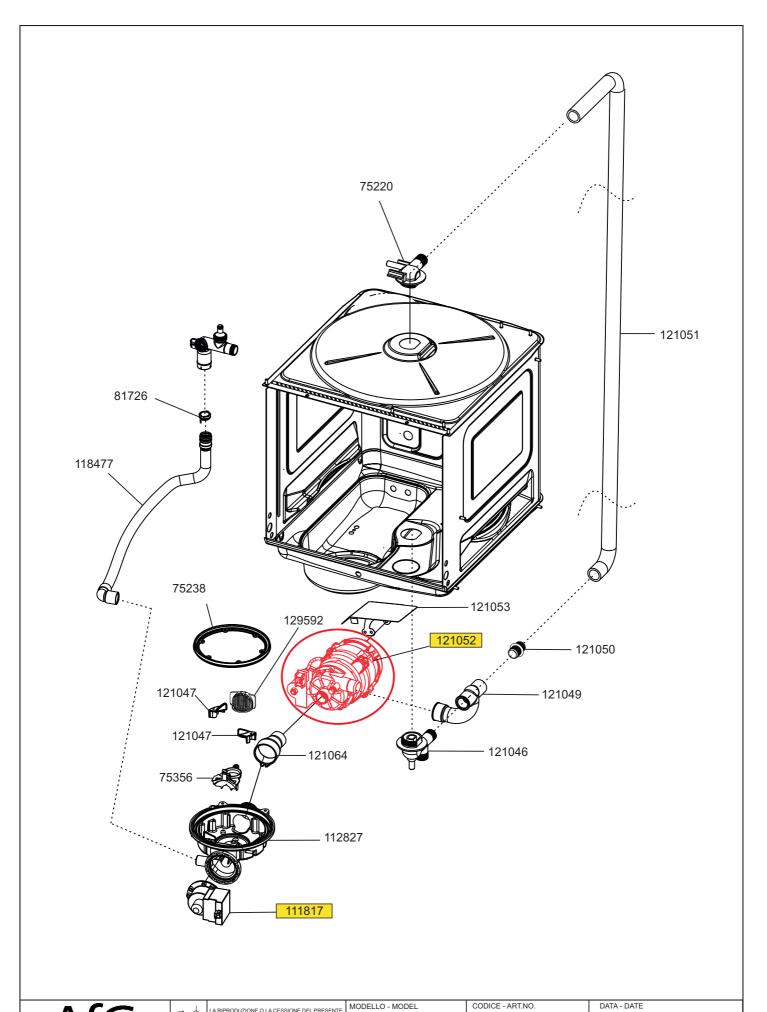

A RIPRODUZIONE O LA CESSIONE DEL PRESENT DISEGNO DEVONO ESSERE AUTORIZZATE ANY REPRODUCTION OR TRANSFER OF THE MODELLO - MODEL

GSM412M-DEP

CODICE - ART.NO.

243146 -

DATA - DATE

30.09.2020