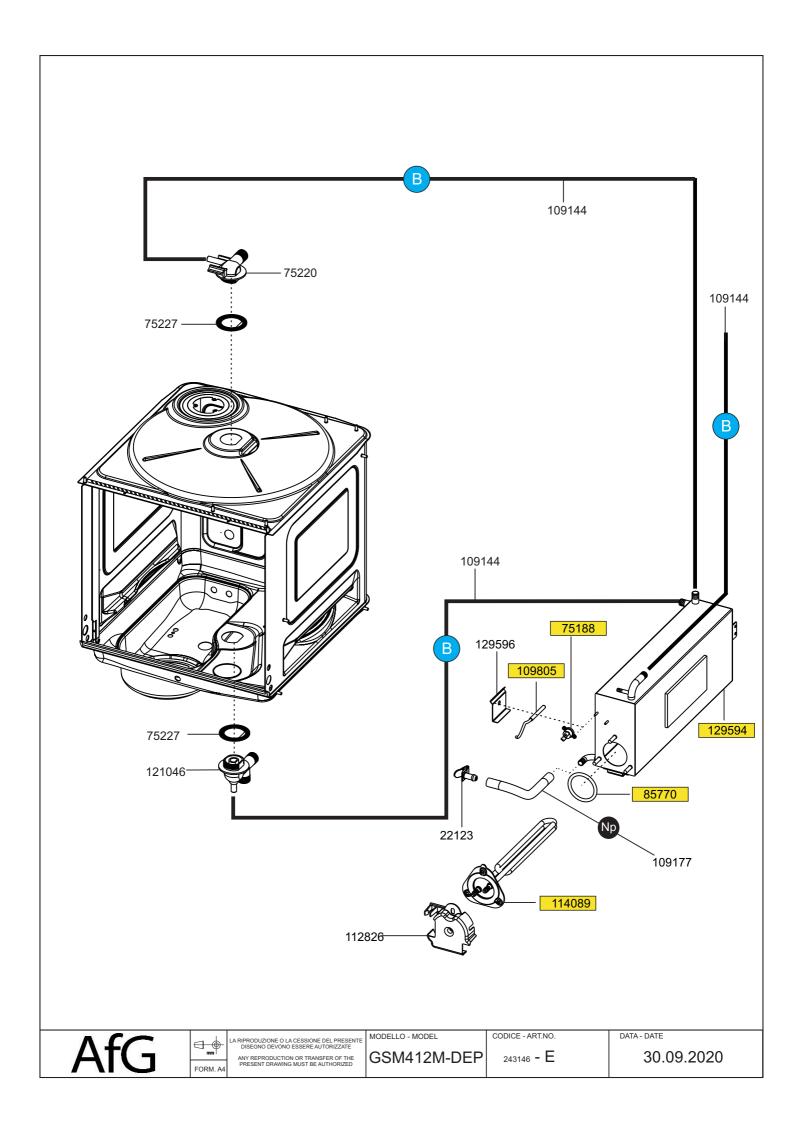

| TUBI/HOSE/TUYAU/SCHLAUCH |           |        |     |      |
|--------------------------|-----------|--------|-----|------|
| Cod. Bonferraro          | Cod. Smeg | N°Pos. | Mt. | TYPE |
| 22300104800              | 758975033 | 109144 | 5   | B    |
| 22300104900              | 758975034 | 109176 | 5   | WT   |
| 22300105000              | 758975035 | 109177 | 5   | NP   |
| 22300105100              | 758975036 | 109178 | 5   | ND   |
| 22300143800              | 758975477 | 119569 | 5   | NW   |
| 22300112400              | 758975183 | 111580 | 5   | GW   |
| 22300112300              | 758975181 | 111513 | 5   | NT   |
| 22300130700              | 758975317 | 114953 | 5   | AZ   |
| 22300130800              | 758975318 | 114954 | 5   | RS   |
| 22300166900              | 758975852 | 128533 | 5   | BW   |

A RIPRODUZIONE O LA CESSIONE DEL PRESENT DISEGNO DEVONO ESSERE AUTORIZZATE ANY REPRODUCTION OR TRANSFER OF THE MODELLO - MODEL

GSM412M-DEP

CODICE - ART.NO.

243146 -

DATA - DATE

30.09.2020