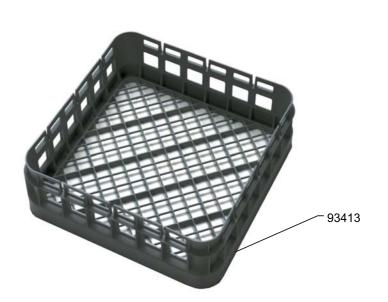

|      | TUBI/HOSE/TUYAU/SCHLAUCH |                      |           |                 |  |
|------|--------------------------|----------------------|-----------|-----------------|--|
| TYPE | Mt.                      | N°Pos.               | Cod. Smeg | Cod. Bonferraro |  |
| В    | 5                        | 109144               | 758975033 | 22300104800     |  |
| WT   | 5                        | 109176               | 758975034 | 22300104900     |  |
| NP   | 5                        | 109177               | 758975035 | 22300105000     |  |
| ND   | 5                        | 109178               | 758975036 | 22300105100     |  |
| NW   | 5                        | <mark>1195</mark> 69 | 758975477 | 22300143800     |  |
| GW   | 5                        | 111580               | 758