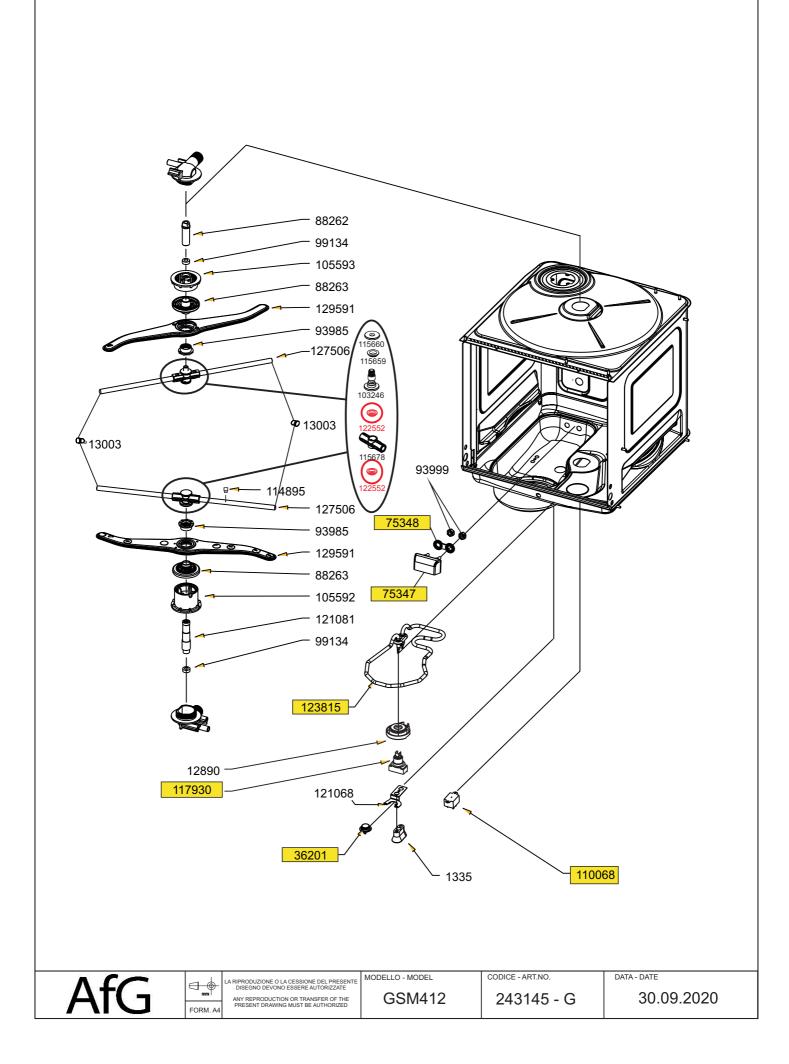

|      | TUBI/HOSE/TUYAU/SCHLAUCH |                      |           |                 |  |
|------|--------------------------|----------------------|-----------|-----------------|--|
| TYPE | Mt.                      | N°Pos.               | Cod. Smeg | Cod. Bonferraro |  |
| В    | 5                        | 109144               | 758975033 | 22300104800     |  |
| WT   | 5                        | 109176               | 758975034 | 22300104900     |  |
| NP   | 5                        | 109177               | 758975035 | 22300105000     |  |
| ND   | 5                        | 109178               | 758975036 | 22300105100     |  |
| NW   | 5                        | <mark>1195</mark> 69 | 758975477 | 22300143800     |  |
| GW   | 5                        | 111580               | 758975183 | 22300112400     |  |
| NT   | 5                        | 111513               | 758975181 | 22300112300     |  |
| AZ   | 5                        | 114953               | 758975317 | 22300130700     |  |
| RS   | 5                        | 114954               | 758975318 | 22300130800     |  |
| BW   | 5                        | 128533               | 758975852 | 22300166900     |  |