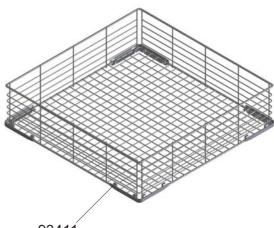

FORM. A4

93411

AfG

| RIPRODUZIONE O LA CESSIONE DEL PRESENTE                                   | MODELLO - MODEL |  |
|---------------------------------------------------------------------------|-----------------|--|
| DISEGNO DEVONO ESSERE AUTORIZZATE                                         |                 |  |
| ANY REPRODUCTION OR TRANSFER OF THE<br>PRESENT DRAWING MUST BE AUTHORIZED | GSM412          |  |