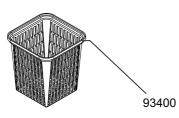

|      | TUBI/HOSE/TUYAU/SCHLAUCH |                      |           |                 |  |
|------|--------------------------|----------------------|-----------|-----------------|--|
| TYPE | Mt.                      | N°Pos.               | Cod. Smeg | Cod. Bonferraro |  |
| В    | 5                        | 109144               | 758975033 | 22300104800     |  |
| WT   | 5                        | 109176               | 758975034 | 22300104900     |  |
| NP   | 5                        | 109177               | 758975035 | 22300105000     |  |
| ND   | 5                        | 109178               | 758975036 | 22300105100     |  |
| NW   | 5                        | <mark>1195</mark> 69 | 758975477 | 22300143800     |  |
| GW   | 5                        | 111580               | 7