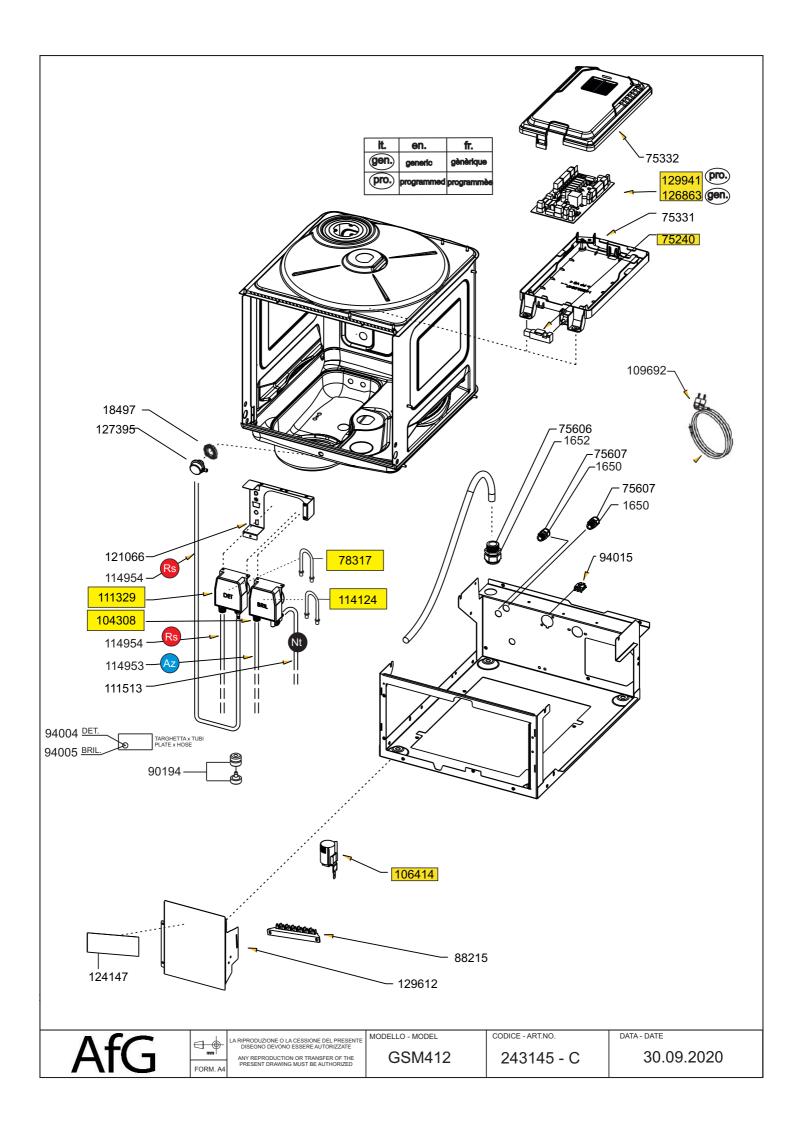

|      | TUBI/HOSE/TUYAU/SCHLAUCH |                      |           |                 |  |
|------|--------------------------|----------------------|-----------|-----------------|--|
| TYPE | Mt.                      | N°Pos.               | Cod. Smeg | Cod. Bonferraro |  |
| В    | 5                        | 109144               | 758975033 | 22300104800     |  |
| WT   | 5                        | 109176               | 758975034 | 22300104900     |  |
| NP   | 5                        | 109177               | 758975035 | 22300105000     |  |
| ND   | 5                        | 109178               | 758975036 | 22300105100     |  |
| NW   | 5                        | <mark>1195</mark> 69 | 758975477 | 22300143800     |  |
| GW   | 5                        | 111580