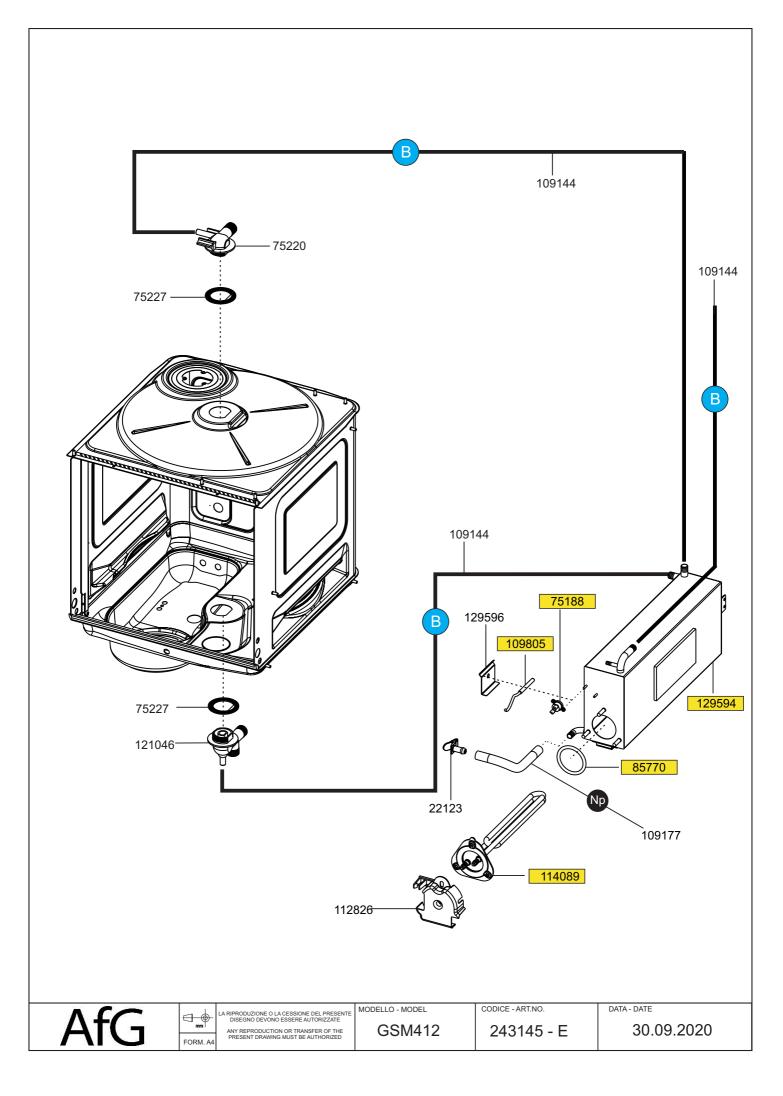

|      | TUBI/HOSE/TUYAU/SCHLAUCH |                      |           |                 |  |
|------|--------------------------|----------------------|-----------|-----------------|--|
| TYPE | Mt.                      | N°Pos.               | Cod. Smeg | Cod. Bonferraro |  |
| В    | 5                        | 109144               | 758975033 | 22300104800     |  |
| WT   | 5                        | 109176               | 758975034 | 22300104900     |  |
| NP   | 5                        | 109177               | 758975035 | 22300105000     |  |
| ND   | 5                        | 109178               | 758975036 | 22300105100     |  |
| NW   | 5                        | <mark>1195</mark> 69 | 758975477 | 22300143800     |  |
| GW   | 5                        | 111580               | 758975183 | 22300112400     |  |
| NT   | 5                        | 111513               | 758975181 | 22300112300     |  |
| AZ   | 5                        | 114953               | 758975317 | 22300130700     |  |
| RS   | 5                        | 114954               | 758975318 | 22300130800     |  |
| BW   | 5                        | 128533               | 758975852 | 22300166900     |  |