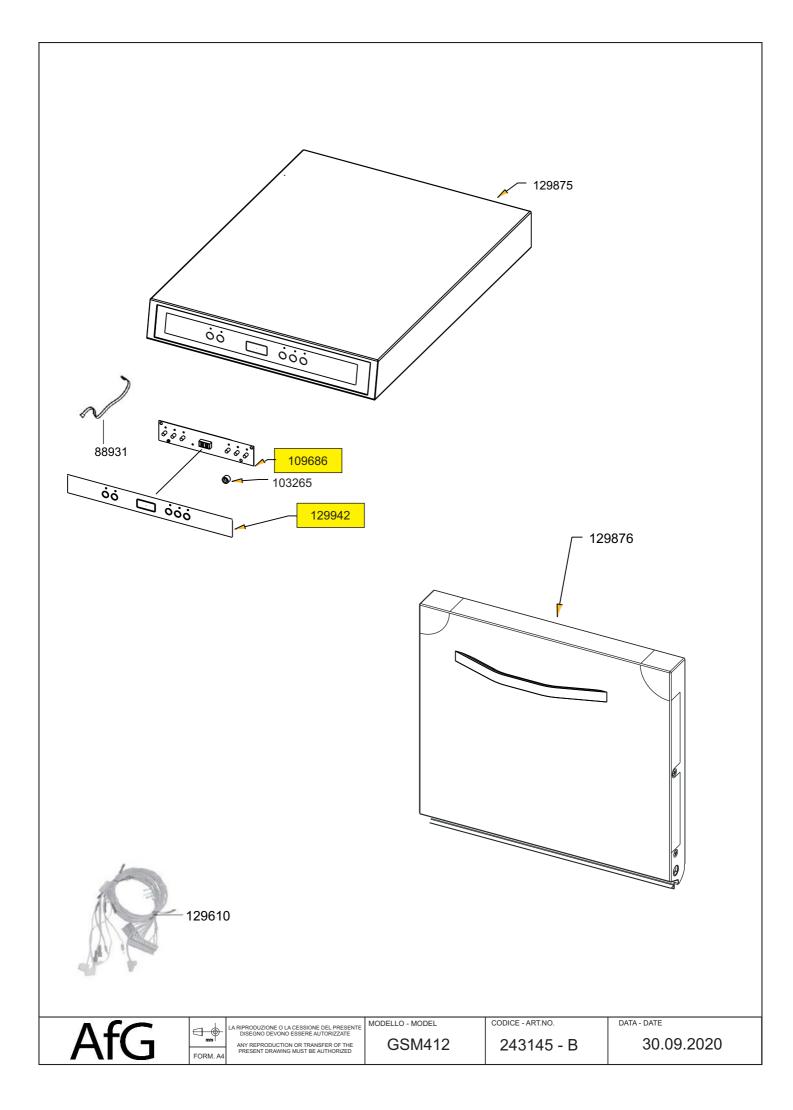

|      | TUBI/HOSE/TUYAU/SCHLAUCH |                      |           |                 |  |
|------|--------------------------|----------------------|-----------|-----------------|--|
| TYPE | Mt.                      | N°Pos.               | Cod. Smeg | Cod. Bonferraro |  |
| В    | 5                        | 109144               | 758975033 | 22300104800     |  |
| WT   | 5                        | 109176               | 758975034 | 22300104900     |  |
| NP   | 5                        | 109177               | 758975035 | 22300105000     |  |
| ND   | 5                        | 109178               | 758975036 | 22300105100     |  |
| NW   | 5                        | <mark>1195</mark> 69 | 758975477 | 22300143800     |  |
| GW   | 5                        | 111580