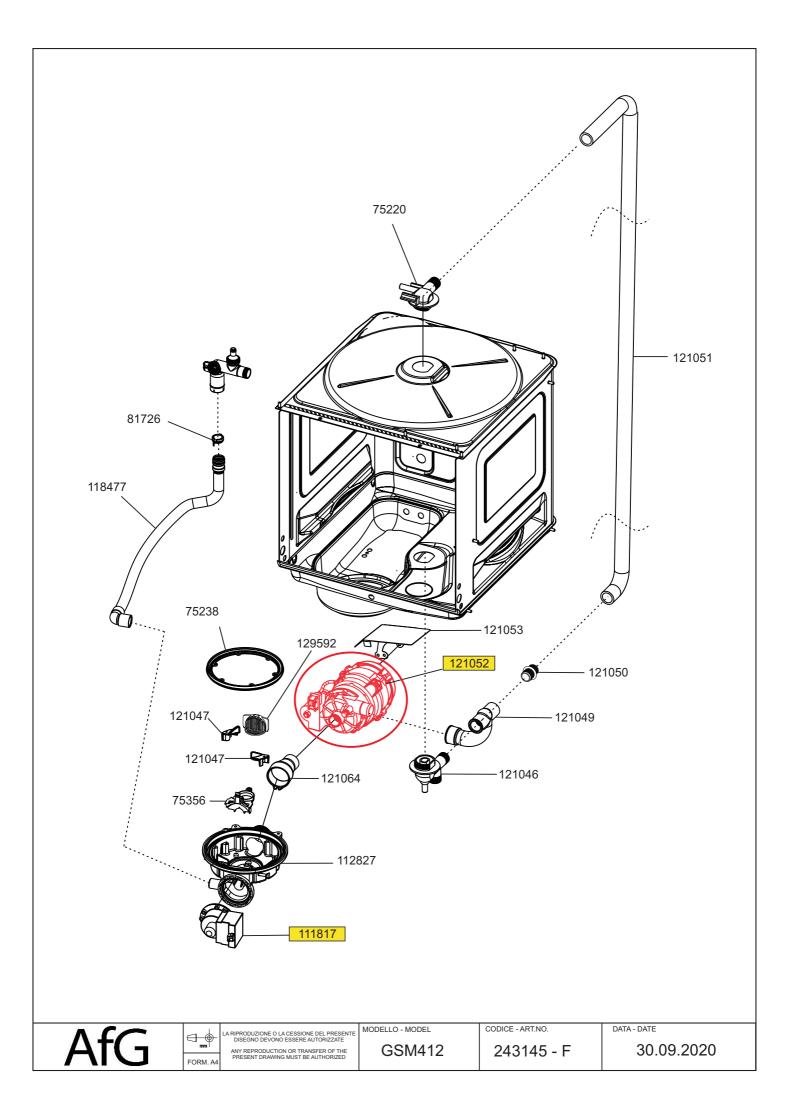

|      | TUBI/HOSE/TUYAU/SCHLAUCH |                      |           |                 |  |
|------|--------------------------|----------------------|-----------|-----------------|--|
| TYPE | Mt.                      | N°Pos.               | Cod. Smeg | Cod. Bonferraro |  |
| В    | 5                        | 109144               | 758975033 | 22300104800     |  |
| WT   | 5                        | 109176               | 758975034 | 22300104900     |  |
| NP   | 5                        | 109177               | 758975035 | 22300105000     |  |
| ND   | 5                        | 109178               | 758975036 | 22300105100     |  |
| NW   | 5                        | <mark>1195</mark> 69 | 758975477 | 22300143800     |  |
| GW   | 5                        | 111580               | 758975183 | 22300112400     |  |
| NT   | 5                        | 111513               | 758975181 | 22300112300     |  |
| AZ   | 5                        | 114953               | 758975317 | 22300130700     |  |
| RS   | 5                        | 114954               | 758975318 | 22300130800     |  |
| BW   | 5                        | 128533               | 758975852 | 22300166900     |  |