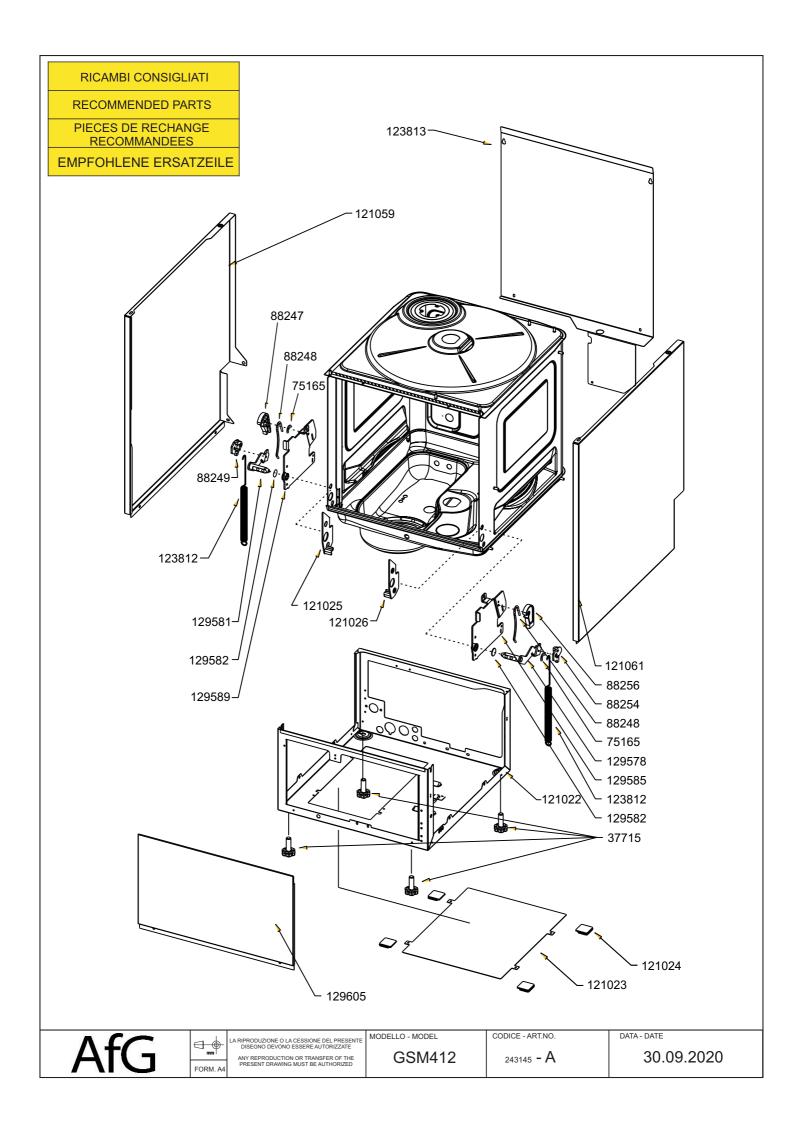

|      | TUBI/HOSE/TUYAU/SCHLAUCH |                      |           |                 |  |
|------|--------------------------|----------------------|-----------|-----------------|--|
| TYPE | Mt.                      | N°Pos.               | Cod. Smeg | Cod. Bonferraro |  |
| В    | 5                        | 109144               | 758975033 | 22300104800     |  |
| WT   | 5                        | 109176               | 758975034 | 22300104900     |  |
| NP   | 5                        | 109177               | 758975035 | 22300105000     |  |
| ND   | 5                        | 109178               | 758975036 | 22300105100     |  |
| NW   | 5                        | <mark>1195</mark> 69 | 758975477 | 22300143800     |  |
| GW   | 5                        | 111580