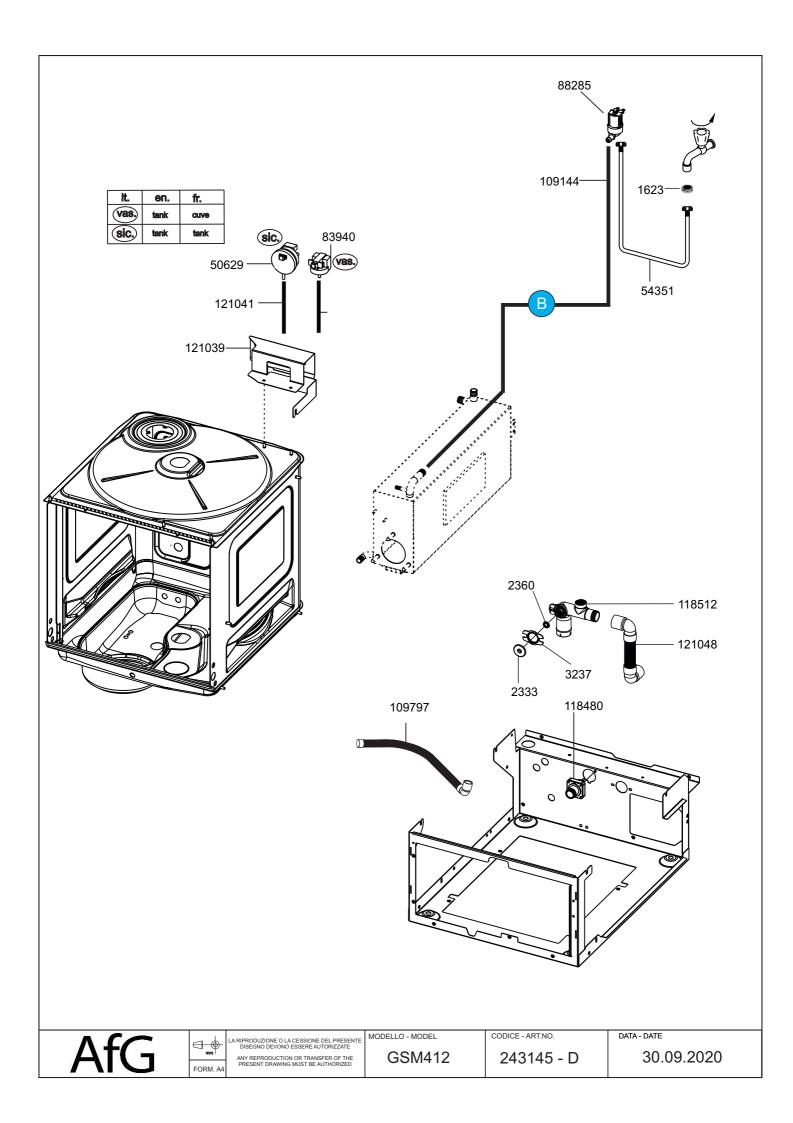

|      | TUBI/HOSE/TUYAU/SCHLAUCH |                      |           |                 |  |
|------|--------------------------|----------------------|-----------|-----------------|--|
| TYPE | Mt.                      | N°Pos.               | Cod. Smeg | Cod. Bonferraro |  |
| В    | 5                        | 109144               | 758975033 | 22300104800     |  |
| WT   | 5                        | 109176               | 758975034 | 22300104900     |  |
| NP   | 5                        | 109177               | 758975035 | 22300105000     |  |
| ND   | 5                        | 109178               | 758975036 | 22300105100     |  |
| NW   | 5                        | <mark>1195</mark> 69 | 758975477 | 22300143800     |  |
| GW   | 5                        | 111580               | 758975183 | 22300112400     |  |
| NT   | 5                        | 111513               | 758975181 | 22300112300     |  |
| AZ   | 5                        | 114953               | 758975317 | 22300130700     |  |
| RS   | 5                        | 114954               | 758975318 | 22300130800     |  |
| BW   | 5                        | 128533               | 758975852 | 22300166900     |  |

CODICE - ART.NO. 243145 - I