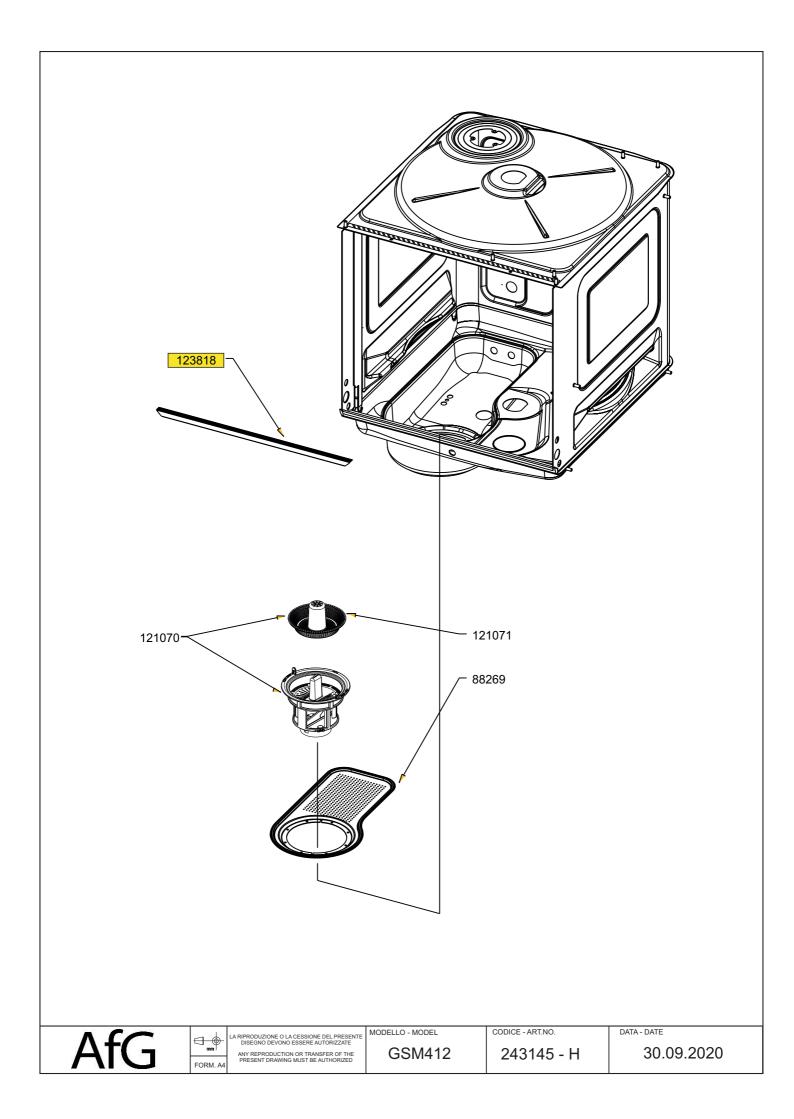

|      | TUBI/HOSE/TUYAU/SCHLAUCH |                      |           |                 |  |
|------|--------------------------|----------------------|-----------|-----------------|--|
| TYPE | Mt.                      | N°Pos.               | Cod. Smeg | Cod. Bonferraro |  |
| В    | 5                        | 109144               | 758975033 | 22300104800     |  |
| WT   | 5                        | 109176               | 758975034 | 22300104900     |  |
| NP   | 5                        | 109177               | 758975035 | 22300105000     |  |
| ND   | 5                        | 109178               | 758975036 | 22300105100     |  |
| NW   | 5                        | <mark>1195</mark> 69 | 758975477 | 22300143800     |  |
| GW   | 5                        | 111580               |